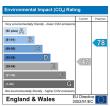

TWO/THREE BEDROOM PROPERTY

Top floor bedroom 2.52m x 2.75m

- HOLDING DEPOSIT £242.00
- OUTSIDE COURTYARD
- SET OVER FOUR FLOORS
- AVAILABLE NOW
- COUNCIL TAX BAND B
- EPC RATING E
- BEAUTIFUL PROPERTY WITH CHARACTER