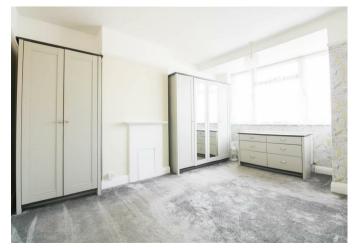

#### Bedroom

14'1 x 10'11 (4.29m x 3.33m)

#### Bedroom

11'8 x 11'6 (3.56m x 3.51m)

### Bedroom

7'7 x 6'6 (2.31m x 1.98m)