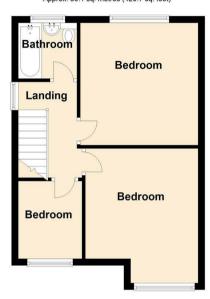

#### Bedroom

14'1 x 10'11 (4.29m x 3.33m)

#### Bedroom

11'8 x 11'6 (3.56m x 3.51m)

### Bedroom

7'7 x 6'6 (2.31m x 1.98m)

# Family Bathroom

5'9 x 5'5 (1.75m x 1.65m)

18 - 20 High Street Gillingham Kent ME7 1BB

01634 570057

www.crrealestate.co.uk twitter.com/CRRealEstateUK facebook.com/CRRealEstateUK

#### **Ground Floor**

Approx. 41.7 sq. metres (449.4 sq. feet)

**First Floor** Approx. 39.1 sq. metres (420.7 sq. feet)

Total area: approx. 80.8 sq. metres (870.0 sq. feet)

CR Real Estate endeavour to maintain accurate depictions of properties in Virtual Tours, Floor Plans and descriptions, however, these are intended only as a guide and purchasers must satisfy themselves by personal inspection.