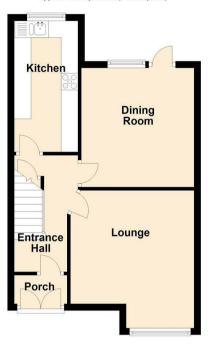

#### **Entrance Hall**

## Lounge

13'5 x 12'1 (4.09m x 3.68m)

# Dining Room

11'8 x 11'0 (3.56m x 3.35m)

#### Kitchen

12'10 x 6'3 (3.91m x 1.91m)

#### **Ground Floor**

Approx. 41.7 sq. metres (449.4 sq. feet)

**First Floor** Approx. 39.1 sq. metres (420.7 sq. feet)

Total area: approx. 80.8 sq. metres (870.0 sq. feet)

CR Real Estate endeavour to maintain accurate depictions of properties in Virtual Tours, Floor Plans and descriptions, however, these are intended only as a guide and purchasers must satisfy themselves by personal inspection.