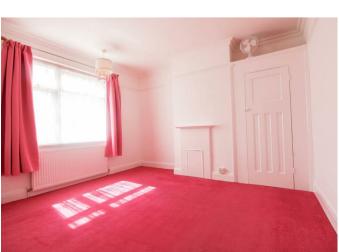

#### Bedroom

14'1 x 10'11 (4.29m x 3.33m)

#### Bedroom

11'8 x 11'6 (3.56m x 3.51m)

### Bedroom

7'7 x 6'6 (2.31m x 1.98m)