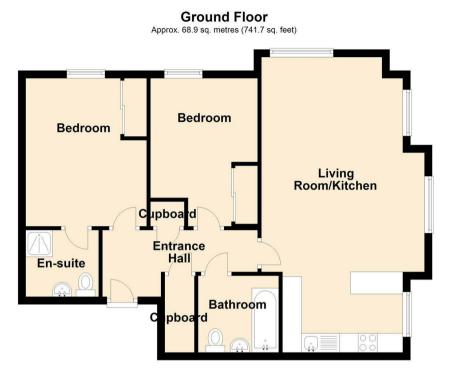

## Entrance Hall

Living Room/Kitchen 25'4 x 14'0 (7.72m x 4.27m)

Bedroom 12'9 x 10'5 (3.89m x 3.18m)

En Suite 6'3 x 5'4 (1.91m x 1.63m)

Bedroom 12'9 x 9'2 (3.89m x 2.79m)

Family Bathroom 7'0 x 6'7 (2.13m x 2.01m)

Total area: approx. 68.9 sq. metres (741.7 sq. feet)

CR Real Estate endeavour to maintain accurate depictions of properties in Virtual Tours, Floor Plans and descriptions, however, these are intended only as a guide and purchasers must satisfy themselves by personal inspection.