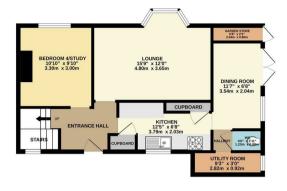

## Offers Over £350,000

GROUND FLOOR 569 sq.ft. (52.9 sq.m.) approx.

1ST FLOOR 416 sq.ft. (38.6 sq.m.) approx.

TOTAL FLOOR AREA: 985 sq.ft. (91.5 sq.m.) approx.

TO TAL FLOOR MEET. 953 Sqt, (9.1.93.5qtm), approximation and to ensure the accuracy of the floorplan contained here, measurement, so, rooms and any other items are approximate and no responsibility is taken for any error-statement. This plan is for illustrative purposes only and should be used as such by any haser. The services, systems and appliances shown have not been tested and no guarant as to their operability or efficiency can be given.