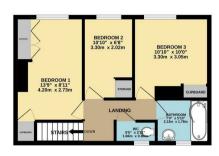

## Offers Over £350,000

GROUND FLOOR 569 sq.ft. (52.9 sq.m.) approx.

1ST FLOOR 416 sq.ft. (38.6 sq.m.) approx.

TOTAL FLOOR AREA: 985 sq.ft. (91.5 sq.m.) approx.

TO TAL FLOOR MEET. 953 Sqt, (9.1.93.5qtm), approximation and to ensure the accuracy of the floorplan contained here, measurement, so, rooms and any other items are approximate and no responsibility is taken for any error-statement. This plan is for illustrative purposes only and should be used as such by any haser. The services, systems and appliances shown have not been tested and no guarant as to their operability or efficiency can be given.