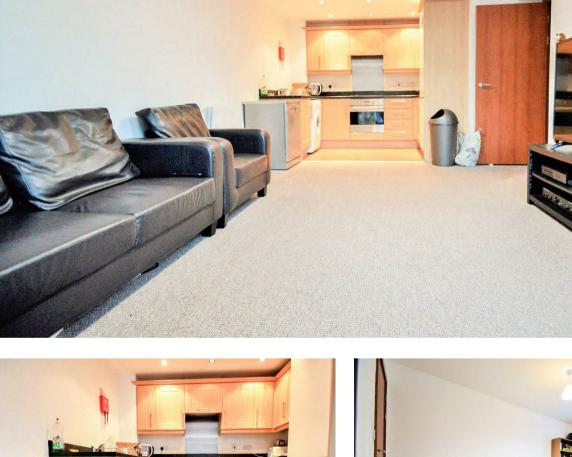

## Arundel Square , Maidstone, ME15 6HB

CR Real Estate are delighted to offer to the market this modern two bedroom apartment situated in a popular residential area in Maidstone.

Arundel Square offers spacious living accommodation with the benefit of a modern fitted kitchen, two bedrooms with en suite to the master bedroom, and allocated parking space. This property is an ideal investment for buy-to-let investors.

- Two Bedroom
  Apartment
- Master Room with En-Suite
- Spacious Living Area
- Allocated Parking
  Space
- Modern Fitted KitchenPopular Residential Area
- Council Tax Band D