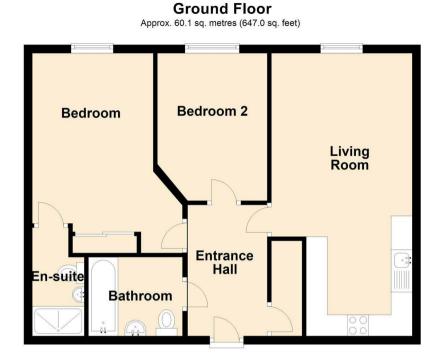

## Offers Over £200,000

Total area: approx. 60.1 sq. metres (647.0 sq. feet)

CR Real Estate endeavour to maintain accurate depictions of properties in Virtual Tours, Floor Plans and descriptions, however, these are intended only as a guide and purchasers must satisfy themselves by personal inspection.