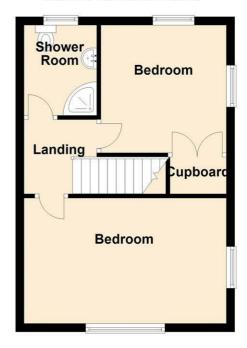

Entrance Hall

Living Room

Dining Area

Kitchen

Utility Room

Cloakroom/WC

Bedroom

Bedroom

Shower Room

**Ground Floor** Approx. 39.4 sq. metres (424.2 sq. feet)

**First Floor** Approx. 34.7 sq. metres (373.4 sq. feet)

Total area: approx. 74.1 sq. metres (797.6 sq. feet)

18 - 20 High Street Gillingham Kent ME7 1BB