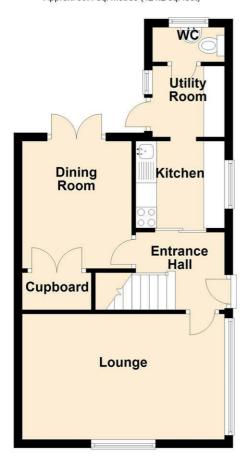

Entrance Hall

Living Room

Dining Area

Kitchen

Utility Room

Cloakroom/WC

Bedroom

Bedroom

Shower Room

**Ground Floor** Approx. 39.4 sq. metres (424.2 sq. feet)

**First Floor** Approx. 34.7 sq. metres (373.4 sq. feet)

Total area: approx. 74.1 sq. metres (797.6 sq. feet)

18 - 20 High Street Gillingham Kent ME7 1BB