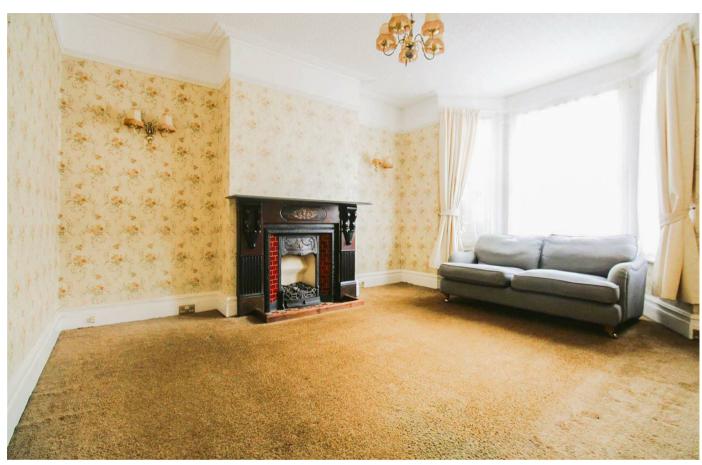

efits include many period features throughout include feature fireplaces and high ceilings. Living accommodation to the ground floor is a spacious lounge, kitchen with separate dining area as well as a separate reception room which we feel would make a fantastic study or play room. There is also a cloakroom/WC. The first floor has a spacious master bedroom as well as three further bedrooms and family bathroom. There is also a useful cellar. Externally there is an enclosed garden to the rear as well as a small courtyard to the front. This family home is being offered to the market with NO ONWARD CHAIN.

- Edwardian Family Home
  - . . . .
- No Onward Chain
- Spacious Living Accommodation
- Useful Cellar

- Four Bedrooms
- Enclosed Garden
- Cloakroom/WC
- Council Tax Band D

£390,000









#### **Entrance Hall**

### Lounge

13'3 x 13'0 (4.04m x 3.96m)

## Study/Play Room

11'3 x 11'1 (3.43m x 3.38m)

#### Kitchen

10'4 x 7'10 (3.15m x 2.39m)

## Dining Room

15'5 x 11'4 (4.70m x 3.45m)

#### Cellar

16'9 x 13'0 (5.11m x 3.96m)

#### Bedroom

16'8 x 13'1 (5.08m x 3.99m)

#### Bedroom

11'4 x 11'0 (3.45m x 3.35m)

#### Bathroom

7'11 x 6'4 (2.41m x 1.93m)

#### Bedroom

8'5 x 7'11 (2.57m x 2.41m)

#### Bedroom

11'3 x 10'6 (3.43m x 3.20m)











18 - 20 High Street Gillingham Kent ME7 1BB

01634 570057

www.crrealestate.co.uk twitter.com/CRRealEstateUK facebook.com/CRRealEstateUK



















CR Real Estate endeavour to maintain accurate depictions of properties in Virtual Tours, Floor Plans and descriptions, however, these are intended only as a guide and purchas