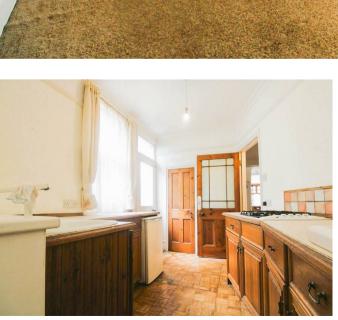

Benefits include many period features throughout include feature fireplaces and high ceilings. Living accommodation to the ground floor is a spacious lounge, kitchen with separate dining area as well as a separate reception room which we feel would make a fantastic study or play room. There is also a cloakroom/WC. The first floor has a spacious master bedroom as well as three further bedrooms and family bathroom. There is also a useful cellar. Externally there is an enclosed garden to the rear as well as a small courtyard to the front. This family home is being offered to the market with NO ONWARD CHAIN.

- Edwardian Family Home
  - . . . .
- No Onward Chain
- Spacious Living Accommodation
- Useful Cellar

- Four Bedrooms
- Enclosed Garden
- Cloakroom/WC
- Council Tax Band D

£390,000









#### **Entrance Hall**

### Lounge

13'3 x 13'0 (4.04m x 3.96m)

## Study/Play Room

11'3 x 11'1 (3.43m x 3.38m)

#### Kitchen

10'4 x 7'10 (3.15m x 2.39m)

## Dining Room

15'5 x 11'4 (4.70m x 3.45m)

#### Cellar

16'9 x 13'0 (5.11m x 3.96m)

#### Bedroom

16'8 x 13'1 (5.08m x 3.99m)

#### Bedroom

11'4 x 11'0 (3.45m x 3.35m)

#### Bathroom

7'11 x 6'4 (2.41m x 1.93m)

#### Bedroom

8'5 x 7'11 (2.57m x 2.41m)

#### Bedroom

11'3 x 10'6 (3.43m x 3.20m)











18 - 20 High Street Gillingham Kent ME7 1BB

01634 570057

www.crrealestate.co.uk twitter.com/CRRealEstateUK facebook.com/CRRealEstateUK



















CR Real Estate endeavour to maintain accurate depictions of properties in Virtual Tours, Floor Plans and descriptions, however, these are intended only as a guide and pur