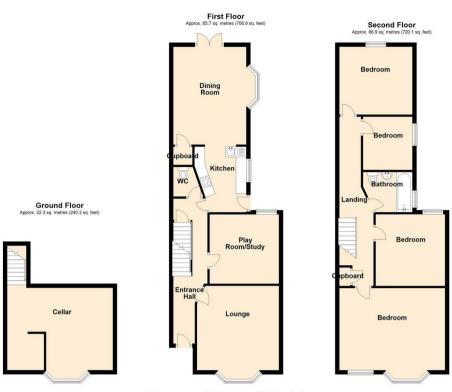

#### **Entrance Hall**

### Lounge

13'3 x 13'0 (4.04m x 3.96m)

## Study/Play Room

11'3 x 11'1 (3.43m x 3.38m)

#### Kitchen

10'4 x 7'10 (3.15m x 2.39m)

## Dining Room

15'5 x 11'4 (4.70m x 3.45m)

#### Cellar

16'9 x 13'0 (5.11m x 3.96m)

#### Bedroom

16'8 x 13'1 (5.08m x 3.99m)

#### Bedroom

11'4 x 11'0 (3.45m x 3.35m)

#### Bathroom

7'11 x 6'4 (2.41m x 1.93m)

#### Bedroom

8'5 x 7'11 (2.57m x 2.41m)

#### Bedroom

11'3 x 10'6 (3.43m x 3.20m)

18 - 20 High Street Gillingham Kent ME7 1BB

01634 570057

www.crrealestate.co.uk twitter.com/CRRealEstateUK facebook.com/CRRealEstateUK

CR Real Estate endeavour to maintain accurate depictions of properties in Virtual Tours, Floor Plans and descriptions, however, these are intended only as a guide and purchasers must satisfy themselves by personal inspection.