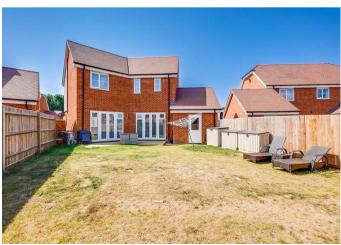

## Sendles Field Otham, Maidstone, ME15 8YR

Sendles Field, is an attractive three bedroom link-detatched new build house; that boasts an open and airy living space, under floor electric heating to the ground floor, generous south facing garden, garage with offroad parking for two cars and en suite to the master bedroom. Well-maintained and improved the current owners have hugely added to the property since they purchased it in 2020.

Situated on a development of new homes in Otham, just three miles from Maidstone and its vibrant leisure, retail and restaurant amenities, Sendles Field offers the advantages of both countryside and town living. The family friendly development, offers a number of well-regarded schools in the local

- Modern Link Detached house
- Stunning Kitchen
- Parking for two cars
- Open Day

- South Facing Rear Garden
- Attractive Bathroom, en suite and WC
- Family friendly area
- Council Tax Band D £2048.04