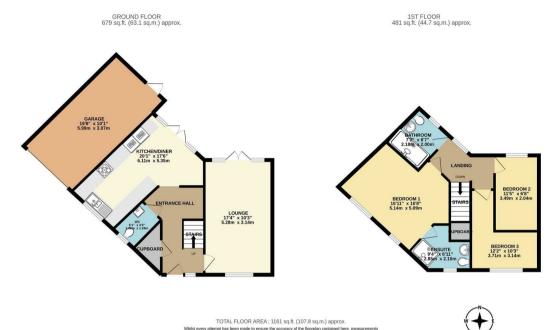

#### **Entrance Hall**

### Garage/Gym

19'3" x 9'8" (5.878 x 2.968)

## Lounge

17'3" x 10'4" (5.280 x 3.171)

#### Cloakroom WC

#### Master Bedroom

9'6" x 14'2" (2.920 x 4.326)

#### En Suite

4'3" x 4'3" (1.315 x 1.303)

#### **Bedroom Three**

10'6" x 5'7" max measurments (3.21 x 1.714 max measurements)

#### Bedroom Two

6'8" x 11'5" (2.037 x 3.494)

## Family Bathroom

5'6" x 5'1" (1.692 x 1.574)

18 - 20 High Street Gillingham Kent ME7 1BB

01634 570057

www.crrealestate.co.uk twitter.com/CRRealEstateUK facebook.com/CRRealEstateUK

CR Real Estate endeavour to maintain accurate depictions of properties in Virtual Tours, Floor Plans and descriptions, however, these are intended only as a guide and purchasers must satisfy themselves by personal inspection.