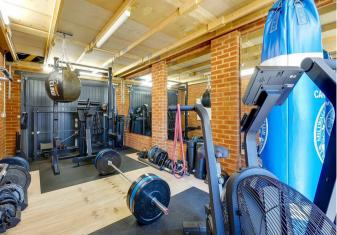

floor electric heating to the ground floor, generous south facing garden, garage with offroad parking for two cars and en suite to the master bedroom. Well-maintained and improved the current owners have hugely added to the property since they purchased it in 2020.

Situated on a development of new homes in Otham, just three miles from Maidstone and its vibrant leisure, retail and restaurant amenities, Sendles Field offers the advantages of both countryside and town living. The family friendly development, offers a number of well-regarded schools in the local

- Modern Link Detached house
- Stunning Kitchen
- Parking for two cars
- Open Day

- South Facing Rear Garden
- Attractive Bathroom, en suite and WC
- Family friendly area
- Council Tax Band D £2048.04

## Offers Over £440,000









#### **Entrance Hall**

### Garage/Gym

19'3" x 9'8" (5.878 x 2.968)

## Lounge

17'3" x 10'4" (5.280 x 3.171)

#### Cloakroom WC

#### Master Bedroom

9'6" x 14'2" (2.920 x 4.326)

#### En Suite

4'3" x 4'3" (1.315 x 1.303)

#### **Bedroom Three**

10'6" x 5'7" max measurments (3.21 x 1.714 max measurements)

#### Bedroom Two

6'8" x 11'5" (2.037 x 3.494)

## Family Bathroom

5'6" x 5'1" (1.692 x 1.574)













18 - 20 High Street Gillingham Kent ME7 1BB

01634 570057

www.crrealestate.co.uk twitter.com/CRRealEstateUK facebook.com/CRRealEstateUK













CR Real Estate endeavour to maintain accurate depictions of properties in Virtual Tours, Floor Plans and descriptions, however, these are intended only as a guide and purchasers must satisfy themselves by personal inspection.