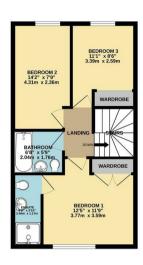

GROUND FLOOR 481 sq.ft. (44.7 sq.m.) approx. 1ST FLOOR 480 sq.ft. (44.6 sq.m.) approx. 2ND FLOOR 480 sq.ft. (44.6 sq.m.) approx.

TOTAL FLOOR AREA: 1440 sq.ft. (133.8 sq.m.) approx

18 - 20 High Street Gillingham Kent ME7 1BB