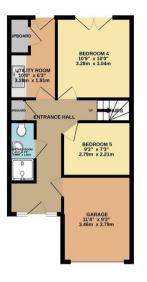

The ground floor hallway has access to the garage providing ample storage, part of the garage has been converted into an office/ fifth bedroom by the current owners. With the potential to be used as an annexe style space, the ground floor also benefits from a shower and WC, another bedroom with double doors onto the rear garden and a utility room with access to the rear garden.

GROUND FLOOR 481 sq.ft. (44.7 sq.m.) approx. 1ST FLOOR 480 sq.ft. (44.6 sq.m.) approx. 2ND FLOOR 480 sq.ft. (44.6 sq.m.) approx.

TOTAL FLOOR AREA: 1440 sq.ft. (133.8 sq.m.) approx

18 - 20 High Street Gillingham Kent ME7 1BB