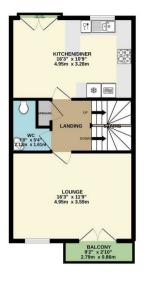

GROUND FLOOR 481 sq.ft. (44.7 sq.m.) approx. 1ST FLOOR 480 sq.ft. (44.6 sq.m.) approx. 2ND FLOOR 480 sq.ft. (44.6 sq.m.) approx.

TOTAL FLOOR AREA: 1440 sq.ft. (133.8 sq.m.) approx

18 - 20 High Street Gillingham Kent ME7 1BB