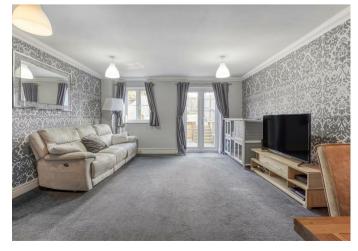

Set over three floors, this property boasts spacious accommodation throughout; including a beautiful entrance hall with cloakroom, stunning kitchen and spacious lounge/dining room on the ground floor. The first floor offers two double bedrooms, and family bathroom; also located on this floor is the master bedroom of this property which also benefits from an en-suite shower room. The second floor houses the third large double bedroom which

## Entrance Hall

Cloakroom/WC 6'8 x 3'1 (2.03m x 0.94m)

Kitchen 13'3 x 7'1 (4.04m x 2.16m)

Living Room 17'7 x 14'3 (5.36m x 4.34m)

Bedroom 14'0 x 11'10 (4.27m x 3.61m)

En Suite 6'11 x 3'4 (2.11m x 1.02m)

Bedroom 14'3 x 10'3 (4.34m x 3.12m)