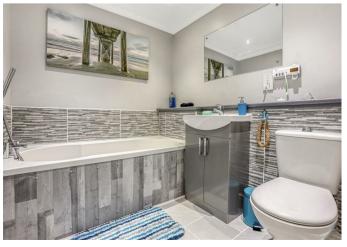

Bathroom 7'1 x 6'5 (2.16m x 1.96m)

Bedroom 15'5 x 11'0 (4.70m x 3.35m)

Total area: approx. 102.9 sq. metres (1107.6 sq. feet)

5/005/ (39-54) (21-38) F (1-20) Not energy efficient - higher running costs K England & Wales Eu Di 2002/9