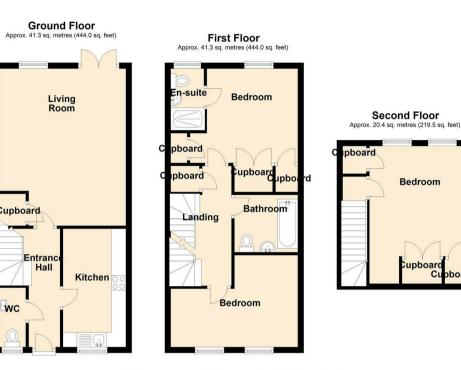

Set over three floors, this property boasts spacious accommodation throughout; including a beautiful entrance hall with cloakroom, stunning kitchen and spacious lounge/dining room on the ground floor. The first floor offers two double bedrooms, and family bathroom; also located on this floor is the master bedroom of this property which also benefits from an en-suite shower room. The second floor houses the third large double bedroom which

## Entrance Hall

Cloakroom/WC 6'8 x 3'1 (2.03m x 0.94m)

Kitchen 13'3 x 7'1 (4.04m x 2.16m)

Living Room 17'7 x 14'3 (5.36m x 4.34m)

Bedroom 14'0 x 11'10 (4.27m x 3.61m)

En Suite 6'11 x 3'4 (2.11m x 1.02m)

Bedroom 14'3 x 10'3 (4.34m x 3.12m)

Bathroom 7'1 x 6'5 (2.16m x 1.96m)

Bedroom 15'5 x 11'0 (4.70m x 3.35m)

Total area: approx. 102.9 sq. metres (1107.6 sq. feet)

5/005/ (39-54) (21-38) F (1-20) Not energy efficient - higher running costs K England & Wales Eu Di 2002/9