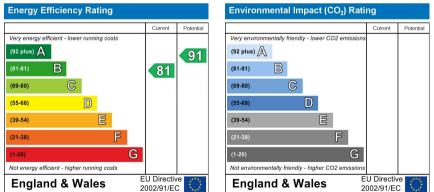

Bathroom 7'1 x 6'5 (2.16m x 1.96m)

Bedroom 15'5 x 11'0 (4.70m x 3.35m)

Total area: approx. 102.9 sq. metres (1107.6 sq. feet)

5/005/ (39-54) (21-38) F (1-20) Not energy efficient - higher running costs K England & Wales Eu Di 2002/9