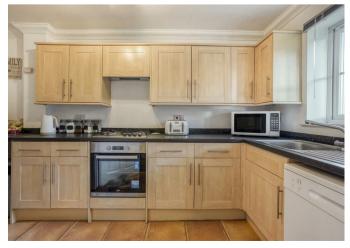

Set over three floors, this property boasts spacious accommodation throughout; including a beautiful entrance hall with cloakroom, stunning kitchen and spacious lounge/dining room on the ground floor. The first floor offers two double bedrooms, and family bathroom; also located on this floor is the master bedroom of this property which also benefits from an en-suite shower room. The second floor houses the third large double bedroom which

## Entrance Hall

Cloakroom/WC 6'8 x 3'1 (2.03m x 0.94m)

Kitchen 13'3 x 7'1 (4.04m x 2.16m)

Living Room 17'7 x 14'3 (5.36m x 4.34m)

Bedroom 14'0 x 11'10 (4.27m x 3.61m)

En Suite 6'11 x 3'4 (2.11m x 1.02m)

Bedroom 14'3 x 10'3 (4.34m x 3.12m)