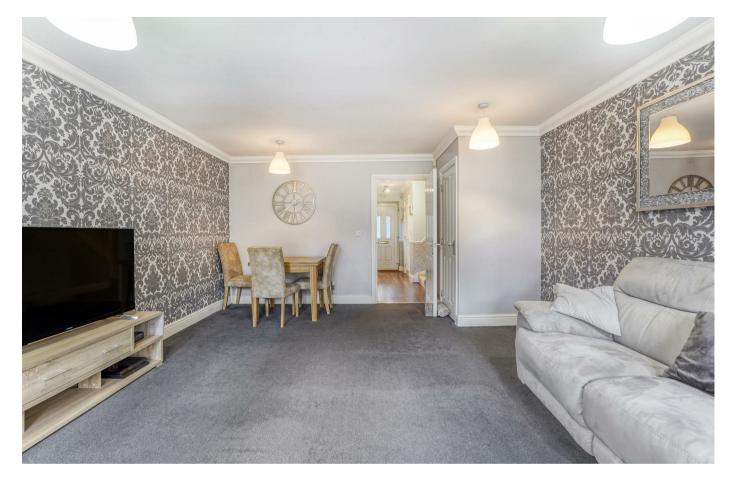

Set over three floors, this property boasts spacious accommodation throughout; including a beautiful entrance hall with cloakroom, stunning kitchen and spacious lounge/dining room on the ground floor. The first floor offers two double bedrooms, and family bathroom; also located on this floor is the master bedroom of this property which also benefits from an en-suite shower room. The second floor houses the third large double bedroom which

## Entrance Hall

Cloakroom/WC 6'8 x 3'1 (2.03m x 0.94m)

Kitchen 13'3 x 7'1 (4.04m x 2.16m)

Living Room 17'7 x 14'3 (5.36m x 4.34m)

Bedroom 14'0 x 11'10 (4.27m x 3.61m)

En Suite 6'11 x 3'4 (2.11m x 1.02m)

Bedroom 14'3 x 10'3 (4.34m x 3.12m)