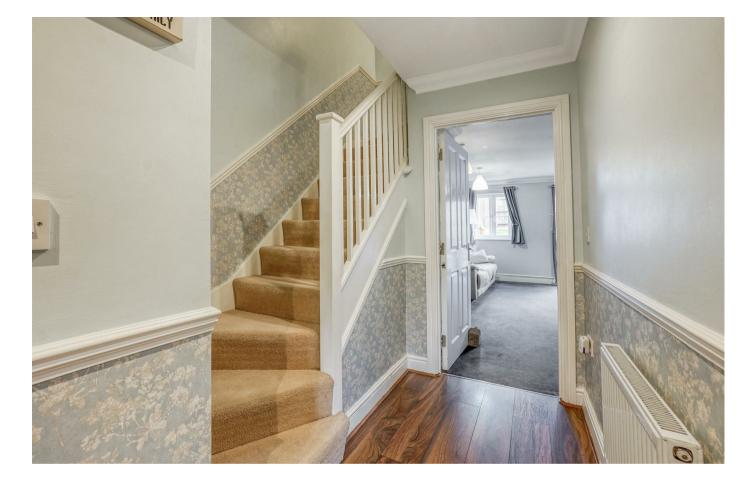

Set over three floors, this property boasts spacious accommodation throughout; including a beautiful entrance hall with cloakroom, stunning kitchen and spacious lounge/dining room on the ground floor. The first floor offers two double bedrooms, and family bathroom; also located on this floor is the master bedroom of this property which also benefits from an en-suite shower room. The second floor houses the third large double bedroom which

## Entrance Hall

Cloakroom/WC 6'8 x 3'1 (2.03m x 0.94m)

Kitchen 13'3 x 7'1 (4.04m x 2.16m)

Living Room 17'7 x 14'3 (5.36m x 4.34m)

Bedroom 14'0 x 11'10 (4.27m x 3.61m)

En Suite 6'11 x 3'4 (2.11m x 1.02m)

Bedroom 14'3 x 10'3 (4.34m x 3.12m)