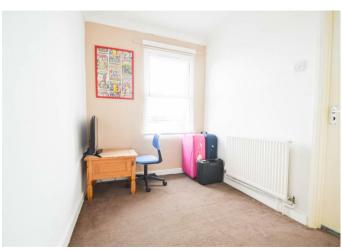

#### Bedroom

11'6 x 11'4 (3.51m x 3.45m)

#### Bedroom

6'9 x 8'7 (2.06m x 2.62m)