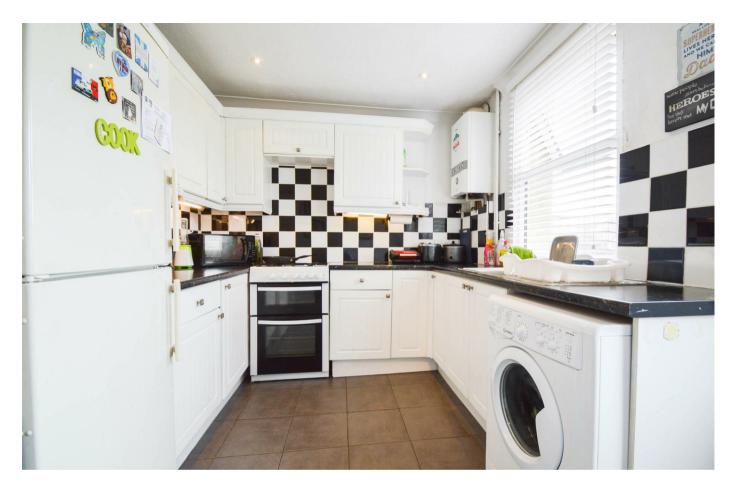

village of Bobbing within Sittingbourne.

The ground floor of this property comprises of; a well-sized lounge, modern kitchen, and additional cupboard for storage. The first floor offers, two bedrooms and Jack and Jill bathroom.

Externally the property benefits from off road parking to the front and a large south facing rear garden, which overlooks the surrounding scenic landscape of fields.

- Two Bedroom End
  Terrace
- No Onward Chain
- Off Street Parking
- Ideal First Time Buy
- Popular Location
- Modern Kitchen And Bathroom
- Council Tax Band A

## Offers Over £210,000









## Lounge

11'5 x 11'4 (3.48m x 3.45m)

#### Kitchen

11'5 x 8'8 (3.48m x 2.64m)

#### Bedroom

11'6 x 11'4 (3.51m x 3.45m)

#### Bedroom

6'9 x 8'7 (2.06m x 2.62m)

#### Bathroom

8'6 x 4'0 (2.59m x 1.22m)













**First Floor** Approx. 25.1 sq. metres (270.3 sq. feet)



Total area: approx. 50.2 sq. metres (540.7 sq. feet)



18 - 20 High Street Gillingham Kent ME7 1BB

01634 570057

www.crrealestate.co.uk twitter.com/CRRealEstateUK facebook.com/CRRealEstateUK















CR Real Estate endeavour to maintain accurate depictions of properties in Virtual Tours, Floor Plans and descriptions, however, these are intended only as a guide and purchasers must satisfy themselves by personal inspection.