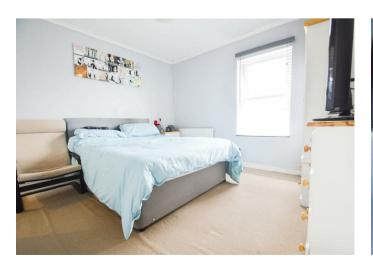

#### Bedroom

11'6 x 11'4 (3.51m x 3.45m)

#### Bedroom

6'9 x 8'7 (2.06m x 2.62m)