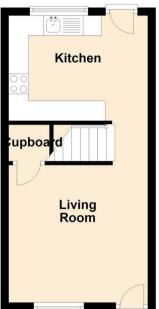

## Keycol Hill Bobbing, Sittingbourne, ME9 8LZ

Offered for sale with no onward chain is this two bedroom end-of-terrace house, ideally located in the village of Bobbing within Sittingbourne.

The ground floor of this property comprises of; a well-sized lounge, modern kitchen, and additional cupboard for storage. The first floor offers, two bedrooms and Jack and Jill bathroom.

## Lounge

11'5 x 11'4 (3.48m x 3.45m)

#### Kitchen

11'5 x 8'8 (3.48m x 2.64m)