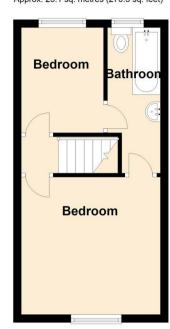

## Keycol Hill Bobbing, Sittingbourne, ME9 8LZ

Offered for sale with no onward chain is this two bedroom end-of-terrace house, ideally located in the village of Bobbing within Sittingbourne.

The ground floor of this property comprises of; a well-sized lounge, modern kitchen, and additional cupboard for storage. The first floor offers, two bedrooms and Jack and Jill bathroom.

#### Bedroom

11'6 x 11'4 (3.51m x 3.45m)

#### Bedroom

6'9 x 8'7 (2.06m x 2.62m)

#### Bathroom

8'6 x 4'0 (2.59m x 1.22m)

**First Floor** Approx. 25.1 sq. metres (270.3 sq. feet)

Total area: approx. 50.2 sq. metres (540.7 sq. feet)

18 - 20 High Street Gillingham Kent ME7 1BB

01634 570057