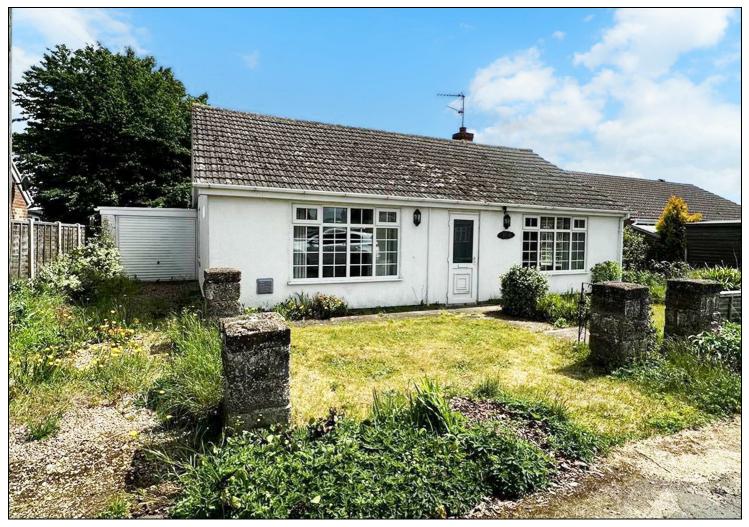

## Offers In The Region Of £240,000

Chain Free! Situated in the quiet, semi-rural area of Scrub Hill on the outskirts of Coningsby, this three bedroom detached bungalow occupies a good sized plot with beautifully landscaped and mature gardens.

This property has a lot of potential with three generously sized double bedrooms, spacious living area, larger than average bathroom, fitted kitchen and conservatory. To the front of the property you have a the potential to add a driveway leading to the garage with an up and over door, to the rear of the property, you have a large mature rear garden with shrub and tree boarders and side access.