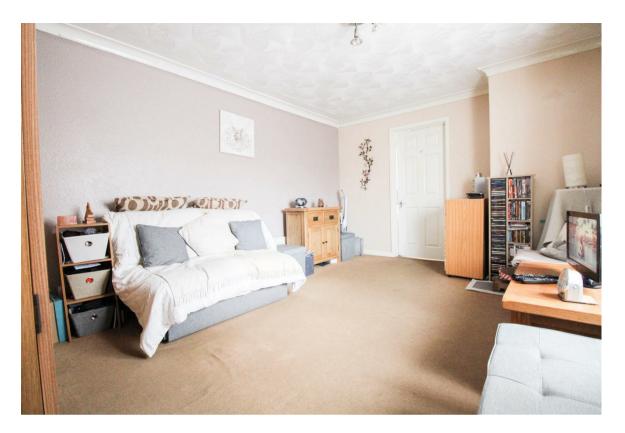

#### Bathroom 7'5 x 5'7 (2.26m x 1.70m)

Living Room 15'6 x 11'0 (4.72m x 3.35m)

Kitchen 8'2 x 5'7 (2.49m x 1.70m)