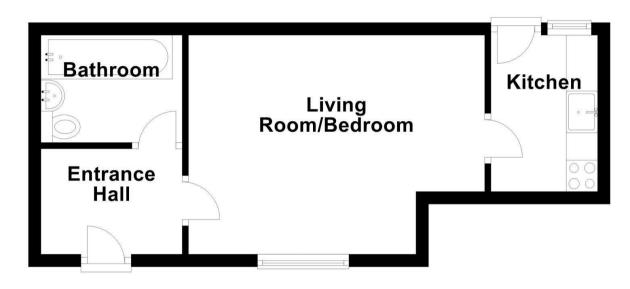

### Entrance Hall

#### Bathroom 7'5 x 5'7 (2.26m x 1.70m)

Living Room 15'6 x 11'0 (4.72m x 3.35m)

Kitchen 8'2 x 5'7 (2.49m x 1.70m)

### **Ground Floor**

18 - 20 High Street Gillingham Kent ME7 1BB **01634 570057** 

www.crrealestate.co.uk twitter.com/CRRealEstateUK facebook.com/CRRealEstateUK

CR Real Estate endeavour to maintain accurate depictions of properties in Virtual Tours, Floor Plans and descriptions, however, these are intended only as a guide and purchasers must satisfy themselves by personal inspection.