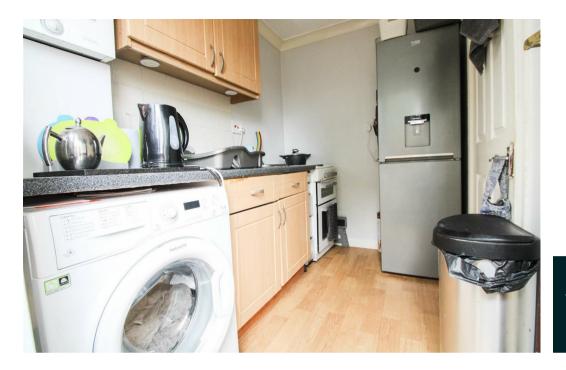

#### Bathroom 7'5 x 5'7 (2.26m x 1.70m)

Living Room 15'6 x 11'0 (4.72m x 3.35m)

Kitchen 8'2 x 5'7 (2.49m x 1.70m)