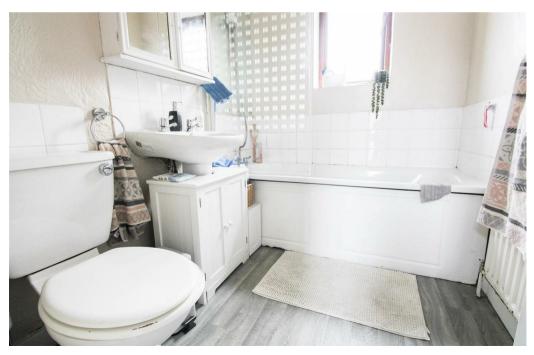

#### Bathroom 7'5 x 5'7 (2.26m x 1.70m)

Living Room 15'6 x 11'0 (4.72m x 3.35m)

Kitchen 8'2 x 5'7 (2.49m x 1.70m)