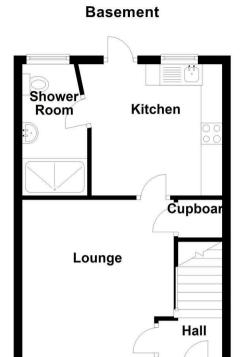

#### **Entrance Hall**

## Lounge/Diner

13'7 x 11'9 (4.14m x 3.58m)

#### Kitchen

11'1 x 10'2 (3.38m x 3.10m)

#### Shower Room