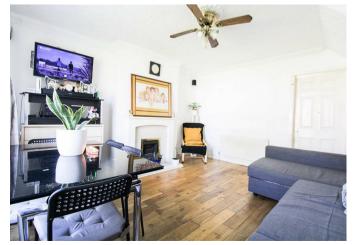

town centre. We feel this property would be ideally suited to first time buyers or buy to let investors. The ground floor offers a living room, fitted kitchen and shower room. The first floor has the three separate bedrooms. Externally the property has a large garden to the rear. Please call us now to arrange your appointment to view. Council Tax Band B.

- Three Bedroom Family Ideal First Time Buy Home
- Large Rear Garden
- Shower Room
- Close To Town Centre
- Call Now To View
- Council Tax Band B.

### Offers Over £240,000









#### **Entrance Hall**

## Lounge/Diner

13'7 x 11'9 (4.14m x 3.58m)

#### Kitchen

11'1 x 10'2 (3.38m x 3.10m)

#### Shower Room

#### Bedroom

12'8 x 11'6 (3.86m x 3.51m)

#### Bedroom

9'11 x 8'1 (3.02m x 2.46m)

#### Bedroom

9'10 x 7'1 (3.00m x 2.16m)



















Century Residential endeavour to maintain accurate depictions of properties in Virtual Tours, Floor Plans and descriptions, however, these are intended only as a guide and purchasers must satisfy themselves by personal inspection.