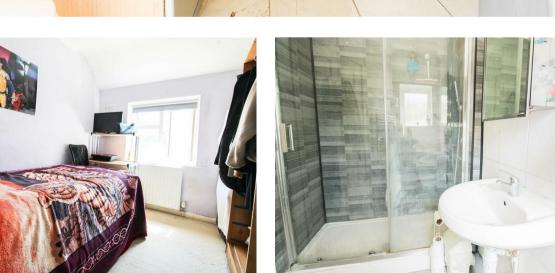

#### Shower Room

#### Bedroom

12'8 x 11'6 (3.86m x 3.51m)

#### Bedroom

9'11 x 8'1 (3.02m x 2.46m)

#### Bedroom

9'10 x 7'1 (3.00m x 2.16m)

Century Residential endeavour to maintain accurate depictions of properties in Virtual Tours, Floor Plans and descriptions, however, these are intended only as a guide and purchasers must satisfy themselves by personal inspection.