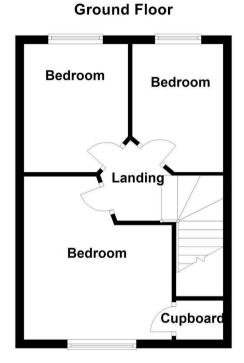

#### Bedroom

12'8 x 11'6 (3.86m x 3.51m)

#### Bedroom

9'11 x 8'1 (3.02m x 2.46m)

#### Bedroom

9'10 x 7'1 (3.00m x 2.16m)

Century Residential endeavour to maintain accurate depictions of properties in Virtual Tours, Floor Plans and descriptions, however, these are intended only as a guide and purchasers must satisfy themselves by personal inspection.