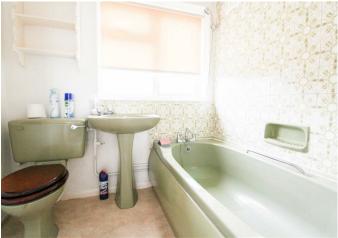

## Entrance Hall

Living Room 23'1 x 11'1 (7.04m x 3.38m)

Kitchen 8'8 x 8'4 (2.64m x 2.54m)

Bedroom 12'0 x 9'9 (3.66m x 2.97m)

Bedroom 10'9 x 10'3 (3.28m x 3.12m)

Bedroom 6'9 x 6'8 (2.06m x 2.03m)

Bathroom 6'4 x 5'4 (1.93m x 1.63m)