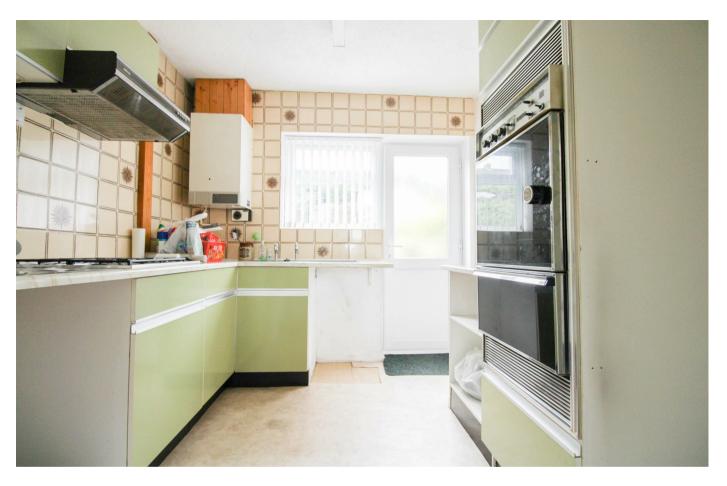

## Crestway , Chatham, ME5 0BD

Century Residential are delighted to offer for sale with NO ONWARD CHAIN this semi detached family home in a residential location in Chatham. The property does require some updating. Benefits include a spacious living area and kitchen to the ground floor. The first floor has three bedrooms and family bathroom. Externally there is off street parking and a garage to the front and a beautifully maintained garden to the rear. Call now to arrange your appointment to view.

## Entrance Hall

Living Room 23'1 x 11'1 (7.04m x 3.38m)

Kitchen 8'8 x 8'4 (2.64m x 2.54m)

Bedroom 12'0 x 9'9 (3.66m x 2.97m)

Bedroom 10'9 x 10'3 (3.28m x 3.12m)

Bedroom 6'9 x 6'8 (2.06m x 2.03m)

Bathroom 6'4 x 5'4 (1.93m x 1.63m)