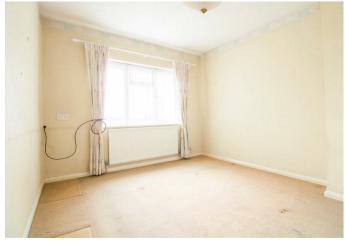

## Entrance Hall

Living Room 23'1 x 11'1 (7.04m x 3.38m)

Kitchen 8'8 x 8'4 (2.64m x 2.54m)

Bedroom 12'0 x 9'9 (3.66m x 2.97m)

Bedroom 10'9 x 10'3 (3.28m x 3.12m)

Bedroom 6'9 x 6'8 (2.06m x 2.03m)

Bathroom 6'4 x 5'4 (1.93m x 1.63m)