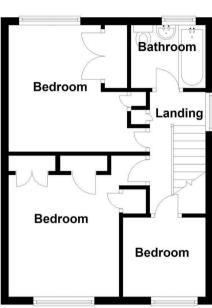

## Entrance Hall

Living Room 23'1 x 11'1 (7.04m x 3.38m)

Kitchen 8'8 x 8'4 (2.64m x 2.54m)

Bedroom 12'0 x 9'9 (3.66m x 2.97m)

Bedroom 10'9 x 10'3 (3.28m x 3.12m)

Bedroom 6'9 x 6'8 (2.06m x 2.03m)

Bathroom 6'4 x 5'4 (1.93m x 1.63m)

**First Floor** 

18 - 20 High Street Gillingham Kent ME7 1BB **01634 570057** 

www.crrealestate.co.uk twitter.com/CRRealEstateUK facebook.com/CRRealEstateUK

CR Real Estate endeavour to maintain accurate depictions of properties in Virtual Tours, Floor Plans and descriptions, however, these are intended only as a guide and purchasers must satisfy themselves by personal inspection.