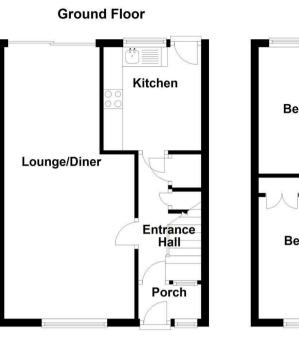

## Entrance Hall

Living Room 23'1 x 11'1 (7.04m x 3.38m)

Kitchen 8'8 x 8'4 (2.64m x 2.54m)

Bedroom 12'0 x 9'9 (3.66m x 2.97m)

Bedroom 10'9 x 10'3 (3.28m x 3.12m)

Bedroom 6'9 x 6'8 (2.06m x 2.03m)

Bathroom 6'4 x 5'4 (1.93m x 1.63m)