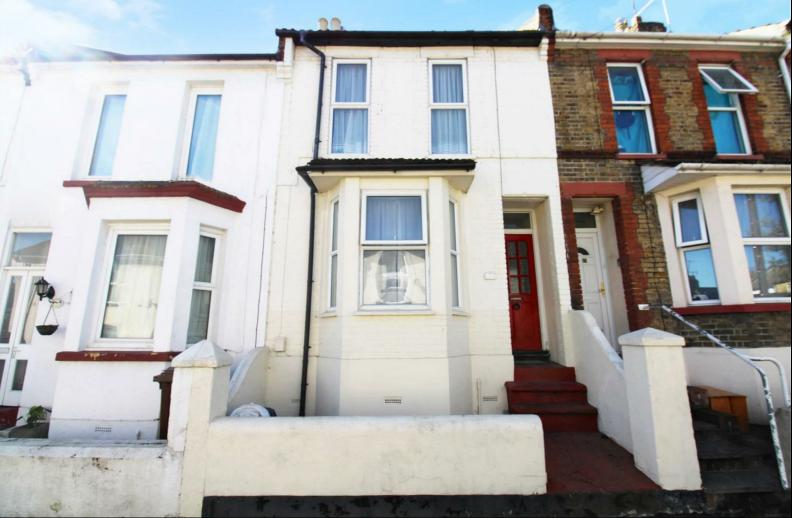

## Milburn Road, Gillingham ME7 1PQ

£290,000

Century Residential are delighted to offer this Investment property with tenants in residence, situated a short walk from Gillingham town centre and train station. Benefits include a kitchen/diner, two bathrooms one on ground floor and one on first floor. There is four double bedrooms over three floors and an enclosed rear garden. The current rental income is £18,720. Please call us now to arrange your appointment to view.