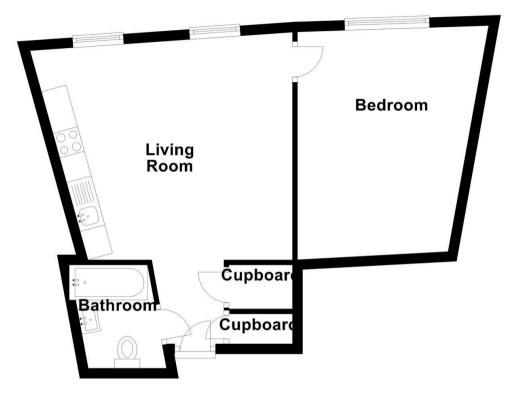

### Entrance Hall

## Living Room

14'10 x 12'3 (4.52m x 3.73m)

### Bedroom

14'10 x 12'4 (4.52m x 3.76m)

#### Bathroom

6'8 x 5'1 (2.03m x 1.55m)