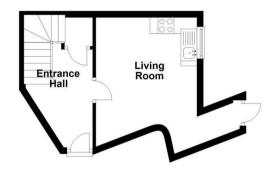

## **Entrance Hall**

# Living Room

13'4 x 10'4 (4.06m x 3.15m)

#### **Ground Floor**

First Floor

18 - 20 High Street Gillingham Kent ME7 1BB

01634 570057

www.crrealestate.co.uk twitter.com/CRRealEstateUK facebook.com/CRRealEstateUK

CR Real Estate endeavour to maintain accurate depictions of properties in Virtual Tours, Floor Plans and descriptions, however, these are intended only as a guide and purchasers must satisfy themselves by personal inspection.