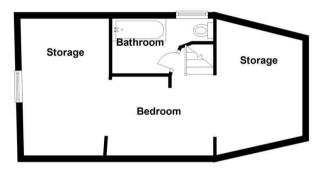

## **Entrance Hall**

# Living Room

13'4 x 10'4 (4.06m x 3.15m)

### Bedroom

11'0 x 9'11 (3.35m x 3.02m)

## Storage Area

14'6 x 9'1 (4.42m x 2.77m)

# Storage Area

14'6 x 9'11 (4.42m x 3.02m)

#### **Ground Floor**

First Floor

18 - 20 High Street Gillingham Kent ME7 1BB

01634 570057

www.crrealestate.co.uk twitter.com/CRRealEstateUK facebook.com/CRRealEstateUK

CR Real Estate endeavour to maintain accurate depictions of properties in Virtual Tours, Floor Plans and descriptions, however, these are intended only as a guide and purchasers must satisfy themselves by personal inspection.