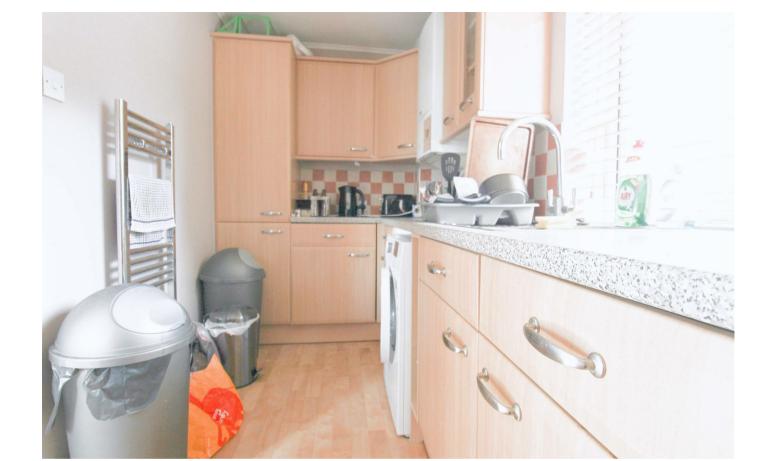

## Entrance Hall

Living Room 14'3 x 10'5 (4.34m x 3.18m)

Kitchen 13'10 x 5'9 (4.22m x 1.75m)

Bedroom 11'0 x 8'5 (3.35m x 2.57m)

Bathroom 6'8 x 5'9 (2.03m x 1.75m)

CR Real Estate endeavour to maintain accurate depictions of properties in Virtual Tours, Floor Plans and descriptions, however, these are intended only as a guide and purchasers must satisfy themselves by personal inspection.