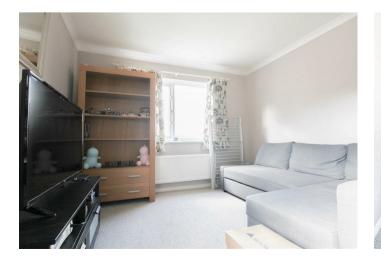

## Entrance Hall

Living Room 14'3 x 10'5 (4.34m x 3.18m)

Kitchen 13'10 x 5'9 (4.22m x 1.75m)

Bedroom 11'0 x 8'5 (3.35m x 2.57m)

Bathroom 6'8 x 5'9 (2.03m x 1.75m)

CR Real Estate endeavour to maintain accurate depictions of properties in Virtual Tours, Floor Plans and descriptions, however, these are intended only as a guide and purchasers must satisfy themselves by personal inspection.