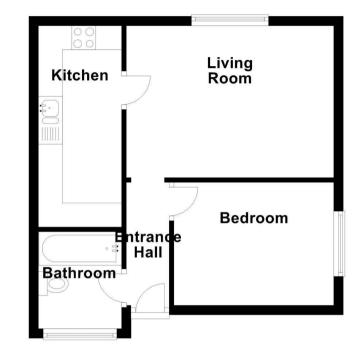

## Entrance Hall

Living Room 14'3 x 10'5 (4.34m x 3.18m)

Kitchen 13'10 x 5'9 (4.22m x 1.75m)

Bedroom 11'0 x 8'5 (3.35m x 2.57m)

Bathroom 6'8 x 5'9 (2.03m x 1.75m)

CR Real Estate endeavour to maintain accurate depictions of properties in Virtual Tours, Floor Plans and descriptions, however, these are intended only as a guide and purchasers must satisfy themselves by personal inspection.