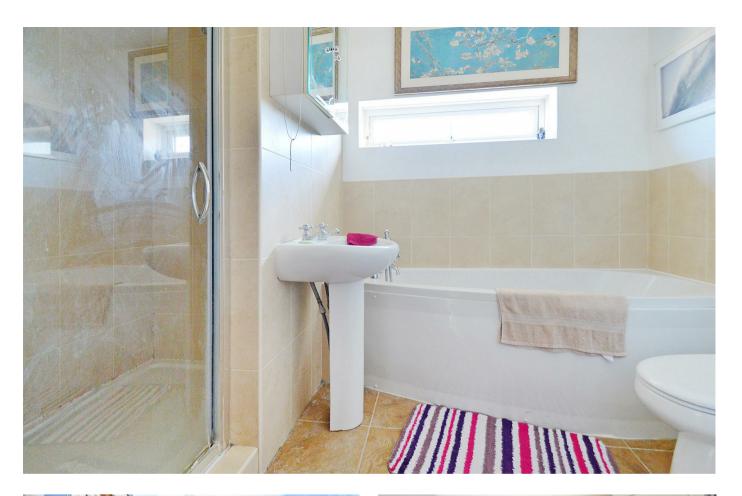

## Bathroom

6'3 x 10'1 (1.91m x 3.07m)

Century Residential endeavour to maintain accurate depictions of properties in Virtual Tours, Floor Plans and descriptions, however, these are intended only as a guide and purchasers must satisfy themselves by personal inspection.