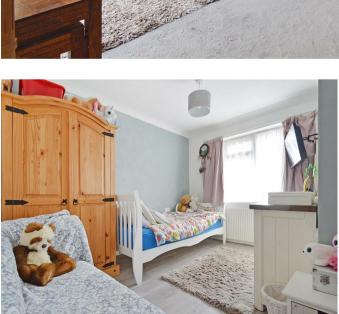

### Bedroom

14'10 x 9'1 (4.52m x 2.77m)

### Bedroom

12'0 x 9'1 (3.66m x 2.77m)

## Bedroom

10'8 x 9'8 (3.25m x 2.95m)