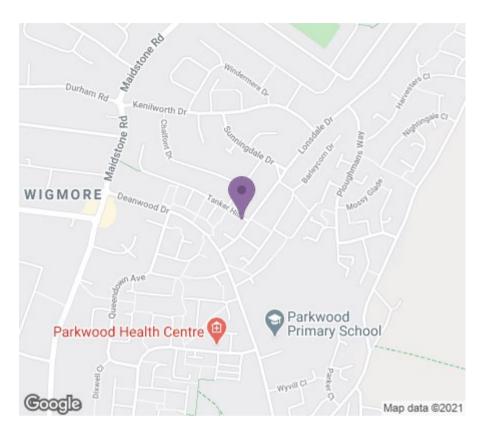

# Tanker Hill

Gillingham | ME8 9EW

# Tanker Hill Rainham, Gillingham, ME8 9EW

GUIDE PRICE £280,000 - £300,000! Century Residential are delighted to offer for sale this spacious and extended, end of terrace family home situated in a popular and convenient location in Rainham. The property needs to be viewed internally to appreciate the size of the accommodation that is on offer. Internal benefits include a spacious living area with separate dining area. The first floor has three double bedrooms and a family bathroom with separate shower. Externally there is an enclosed rear garden and off street parking and integral garage to the front. Please call us now to arrange your appointment to view.