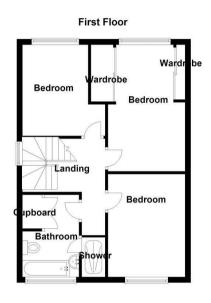

### Bedroom

14'10 x 9'1 (4.52m x 2.77m)

### Bedroom

12'0 x 9'1 (3.66m x 2.77m)

## Bedroom

10'8 x 9'8 (3.25m x 2.95m)

## Bathroom

6'3 x 10'1 (1.91m x 3.07m)

Century Residential endeavour to maintain accurate depictions of properties in Virtual Tours, Floor Plans and descriptions, however, these are intended only as a guide and purchasers must satisfy themselves by personal inspection.