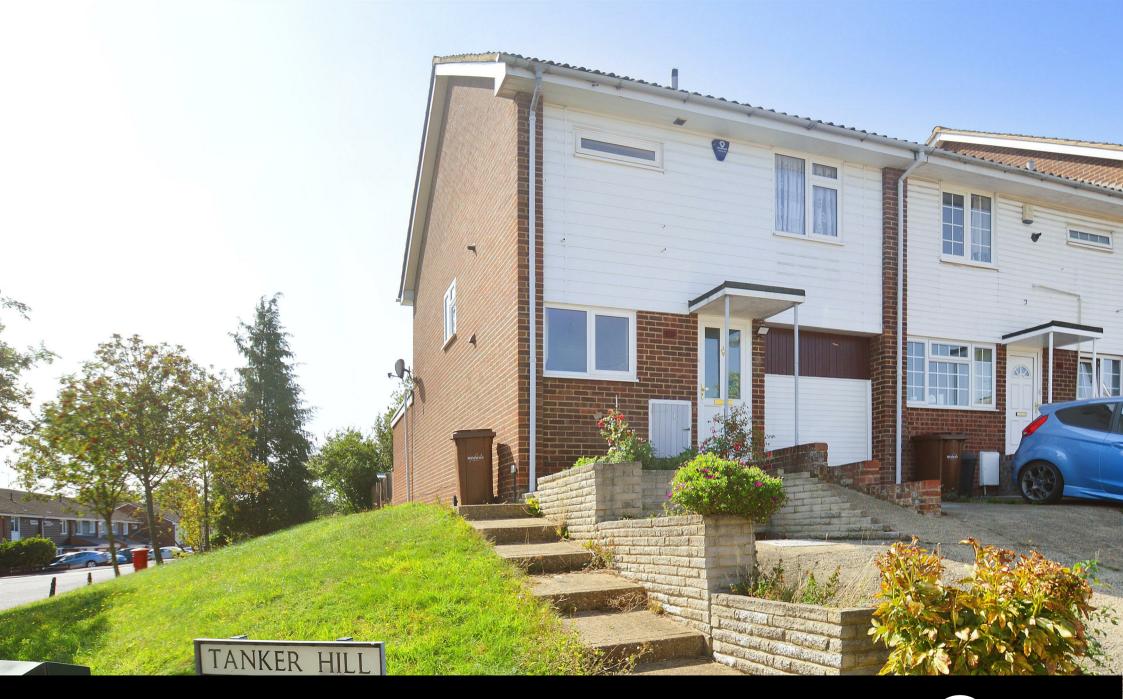

# Tanker Hill

Gillingham | ME8 9EW

# Tanker Hill Rainham, Gillingham, ME8 9EW

GUIDE PRICE £280,000 - £300,000! Century Residential are delighted to offer for sale this spacious and extended, end of terrace family home situated in a popular and convenient location in Rainham. The property needs to be viewed internally to appreciate the size of the accommodation that is on offer. Internal benefits include a spacious living area with separate dining area. The first floor has three double bedrooms and a family bathroom with separate shower. Externally there is an enclosed rear garden and off street parking and integral garage to the front. Please call us now to arrange your appointment to view.

- End Of Terrace Family Home
- Parking And Garage
- Three Double Bedrooms
- Extended Living Accommodation
- Popular Residential Location Bathroom With Walk In
  - Shower
- VIRTUAL TOUR AVAILABLE
- Call Now To View