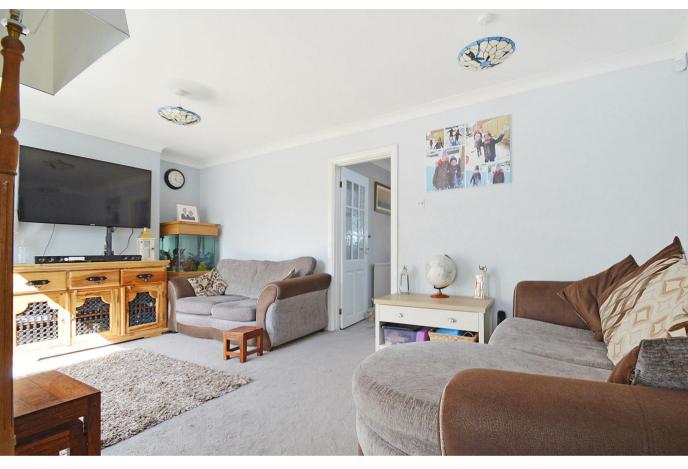

## Living Room

19'1 x 10'6 (5.82m x 3.20m)

## Dining Area

12'1 x 7'8 (3.68m x 2.34m)