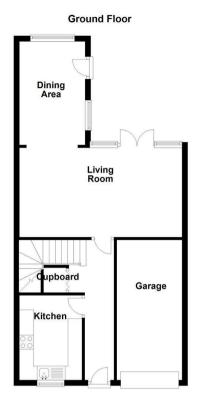

#### **Entrance Hall**

### Kitchen

9'11 x 7'4 (3.02m x 2.24m)

## Living Room

19'1 x 10'6 (5.82m x 3.20m)

## Dining Area

12'1 x 7'8 (3.68m x 2.34m)